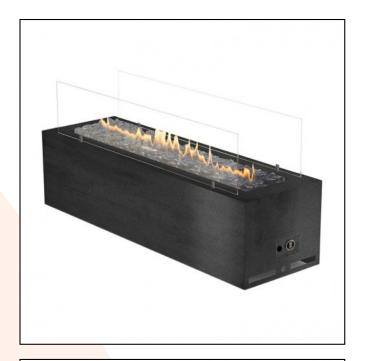

## **DESCRIPTION:**

Planika Galio outdoor gas fireplace with black steel finish and manual flame control. Choose between LPG or Natural Gas version.

## **TECHNICAL DATA:**

Type: Outdoor Gas Fireplace Size: H: 50,4 x W: 114 x D: 35 cm Materials: Steel | Tempered Glass Weight: 23 kg. Capacity: Heat Effect: NG max: 13,6kW | LPG max: 11,8kW Colour: Black Burner Type: Gas burner with manual control Fuel/Propellant: Natural Gas (NG) or Gas bottle (LPG)