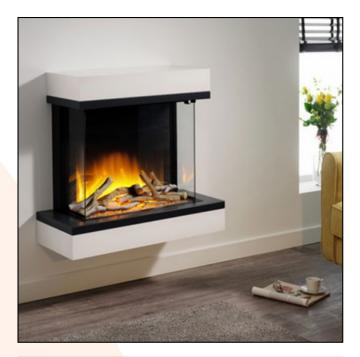

## **Exo 600 - Elegant Electric Wall Fireplace**

**ITEM NUMBER: ELP-20-106** 

## **DESCRIPTION:**

Exo 600 is an exclusive wall-mounted electric fire from the award-winning Flamerite Fires. The fireplace has the newest LED technology and can be controlled via an app.