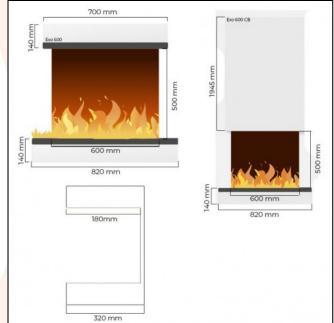

## **TECHNICAL DATA:**

Type: Electric Fireplace

**Size:** Exo 600: H: 82 x B: 14 x D: 32 cm | Exo

600 CB: H: 194,5 x B: 14 x D: 32 cm Materials: MDF | Steel | Glass

Weight: Capacity:

Heat Effect: 0 kW | 0.75 kW | 1.5 kW