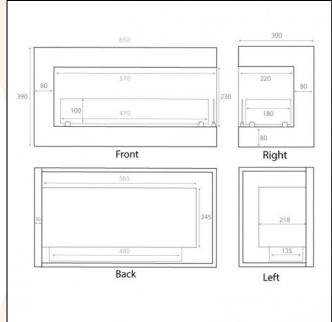

## **TECHNICAL DATA:**

**Type:** Bioethanol fireplace **Size:** H: 40 x W: 65 x D: 30 cm

Materials: Steel | Glass

Weight: 18 kg Capacity: 3.0 Litre Heat Effect: 2.60 kW

Colour: Black

Burner Type: Adjustable