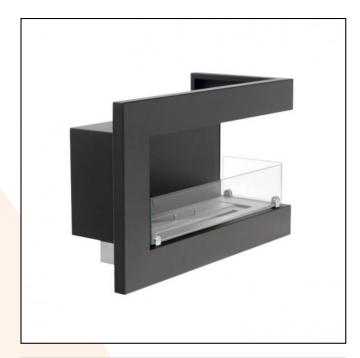

## Corner Fireplace 65 cm - Right

**ITEM NUMBER: BIO-30-026R** 

## **DESCRIPTION:**

Right-facing corner bio fireplace for installation in the corner of a wall. The fireplace has a total width of 65 cm and a firebox of 50 cm, which gives a burning time of up to 7.5 hours on a full filling of bioethanol.

## **TECHNICAL DATA:**

**Type:** Bioethanol fireplace **Size:** H: 40 x W: 65 x D: 30 cm

Materials: Steel | Glass

Weight: 18 kg Capacity: 3.0 Litre Heat Effect: 2.60 kW

Colour: Black

Burner Type: Adjustable