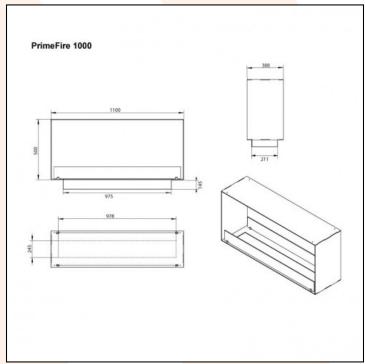

## **TECHNICAL DATA:**

Type: Built-in bioethanol fireplace
Size: H: 50 x W: 110 x D: 30 cm

Materials: Steel and glass

Weight: 22 kg.

Capacity: Depends on the selected burner

Heat Effect: Depends on the selected burner

Colour: Black

**Burner Type:** Depends on the selected burner **Fuel/Propellant:** Depends on the selected burner **Consumption:** Depends on the selected burner