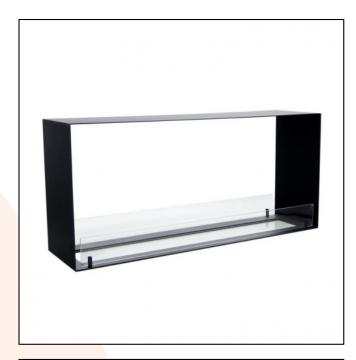

## **DESCRIPTION:**

Foco Two Medium is a built-in bioethanol fireplace, where it is possible to see the flames from 2 different sides. This model has a width on 110 cm, and you have the opportunity for choosing between 2 burners.

## **TECHNICAL DATA:**

Type: Built-in bioethanol fireplace
Size: H: 50 x W: 110 x D: 30 cm

Materials: Steel and glass

Weight: 22 kg.

Capacity: Depends on the selected burner

Heat Effect: Depends on the selected burner

Colour: Black

**Burner Type:** Depends on the selected burner **Fuel/Propellant:** Depends on the selected burner **Consumption:** Depends on the selected burner