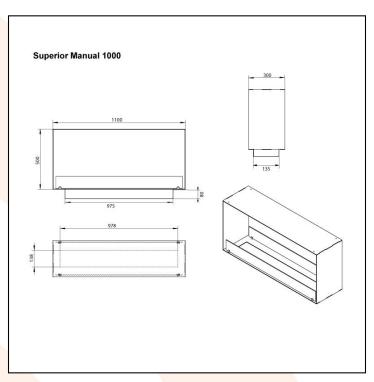

## **TECHNICAL DATA:**

Type: Built-in bioethanol fireplace
Size: H: 50 x W: 110 x D: 30 cm

Materials: Steel and glass

Weight: 22 kg.

Capacity: Depends on the selected burner

Heat Effect: Depends on the selected burner

Colour: Black

**Burner Type:** Depends on the selected burner **Fuel/Propellant:** Depends on the selected burner **Consumption:** Depends on the selected burner