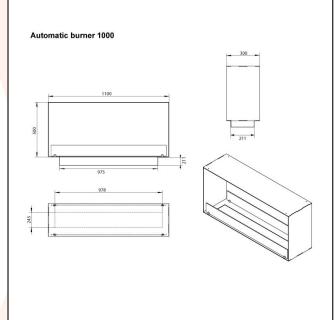

## **TECHNICAL DATA:**

Type: Built-in bioethanol fireplace
Size: H: 50 x W: 110 x D: 30 cm

Materials: Steel and glass

Weight: 22 kg.

Capacity: Depends on the selected burner

Heat Effect: Depends on the selected burner

Colour: Black

**Burner Type:** Depends on the selected burner **Fuel/Propellant:** Depends on the selected burner **Consumption:** Depends on the selected burner