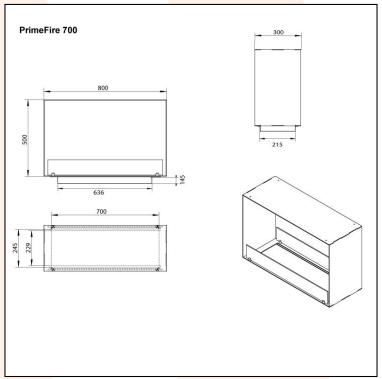

## **TECHNICAL DATA:**

**Type:** Built-in bioethanol fireplace **Size:** H: 50 x W: 80 x D: 30 cm **Materials:** Steel and glass

Weight: Ca. 22 kg.

Capacity: Depends on the selected burner

Heat Effect: Depends on the selected burner

Colour: Black

**Burner Type:** Depends on the selected burner **Fuel/Propellant:** Depends on the selected burner **Consumption:** Depends on the selected burner