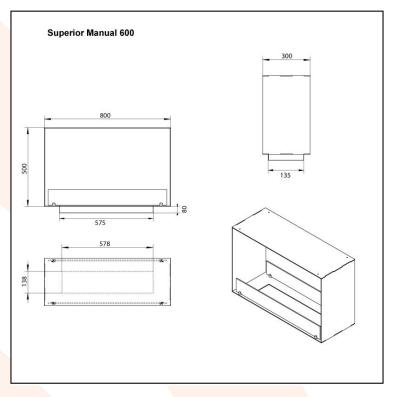

## **TECHNICAL DATA:**

**Type:** Built-in bioethanol fireplace **Size:** H: 50 x W: 80 x D: 30 cm **Materials:** Steel and glass

Weight: Ca. 22 kg.

Capacity: Depends on the selected burner

Heat Effect: Depends on the selected burner

Colour: Black

**Burner Type:** Depends on the selected burner **Fuel/Propellant:** Depends on the selected burner **Consumption:** Depends on the selected burner