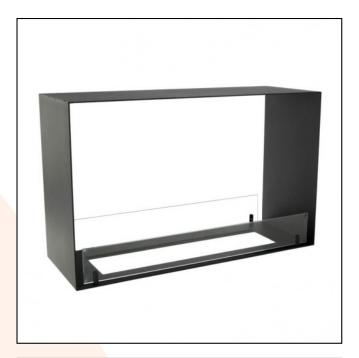

## **DESCRIPTION:**

Foco Two 800 medium is a built-in bioethanol fireplace, where it is possible to see the flames form 2 different sides. This model has a width on 80 cm and you have the opportunity for choosing between 2 burners.

## **TECHNICAL DATA:**

**Type:** Built-in bioethanol fireplace **Size:** H: 50 x W: 80 x D: 30 cm **Materials:** Steel and glass

Weight: Ca. 22 kg.

Capacity: Depends on the selected burner

Heat Effect: Depends on the selected burner