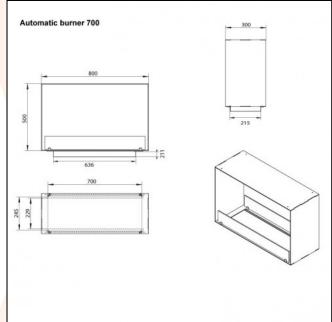

## **TECHNICAL DATA:**

**Type:** Built-in bioethanol fireplace **Size:** H: 50 x W: 80 x D: 30 cm **Materials:** Steel and glass

Weight: Ca. 22 kg.

Capacity: Depends on the selected burner

Heat Effect: Depends on the selected burner

Colour: Black

**Burner Type:** Depends on the selected burner **Fuel/Propellant:** Depends on the selected burner **Consumption:** Depends on the selected burner