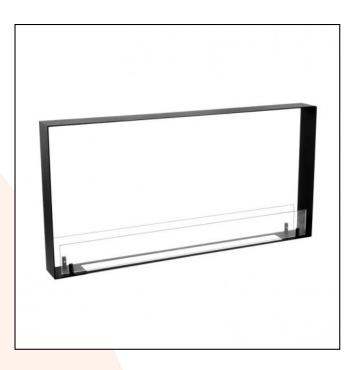

## **DESCRIPTION:**

Foco Two 1000 Ultra Slim Boxed is an extra narrow built-in bioethanol fireplace, where the flames can be enjoyed from 2 different sides. The included burner has a width on 80 cm and provides up to 7 burning hours.

## **TECHNICAL DATA:**

Type: Bioethanol fireplace Size: H: 50 x W: 100 x D: 10 cm Materials: Steel | Glass Weight: Ca. 22 kg Capacity: 4 Litres Heat Effect: 4.92 kW Colour: Black Burner Type: Manual burner: Adjustable Fuel/Propellant: Bioethanol 96.6% Alcohol Consumption: Up to 7 hours of burning time per filling