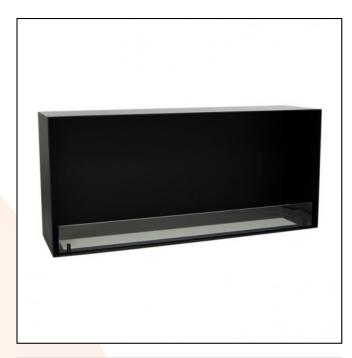

## **DESCRIPTION:**

Foco One Medium is a built-in bioethanol fireplace, where it is possible to see the flames from one side. This model has a width on 110 cm and gives you the opportunity for choosing between 2 different burners.

## **TECHNICAL DATA:**

Type: Built-in bioethanol fireplace
Size: H: 50 x W: 100 x D: 30 cm

Materials: Steel and glass

Weight: Ca. 22 kg.

Capacity: Depends on the selected burner

Heat Effect: Depends on the selected burner