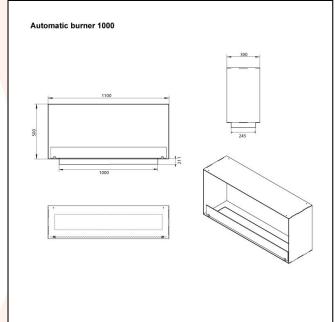

## **DESCRIPTION:**

Foco One Medium is a built-in bioethanol fireplace, where it is possible to see the flames from one side. This model has a width on 110 cm and gives you the opportunity for choosing between 2 different burners.

## **TECHNICAL DATA:**

Type: Built-in bioethanol fireplace
Size: H: 50 x W: 100 x D: 30 cm

Materials: Steel and glass

Weight: Ca. 22 kg.

Capacity: Depends on the selected burner

Heat Effect: Depends on the selected burner