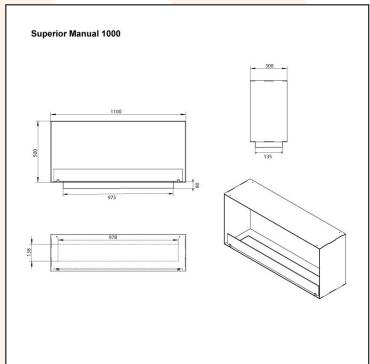

## **DESCRIPTION:**

Foco One Medium is a built-in bioethanol fireplace, where it is possible to see the flames from one side. This model has a width on 110 cm and gives you the opportunity for choosing between 2 different burners.

## **TECHNICAL DATA:**

Type: Built-in bioethanol fireplace
Size: H: 50 x W: 100 x D: 30 cm

Materials: Steel and glass

Weight: Ca. 22 kg.

Capacity: Depends on the selected burner

Heat Effect: Depends on the selected burner