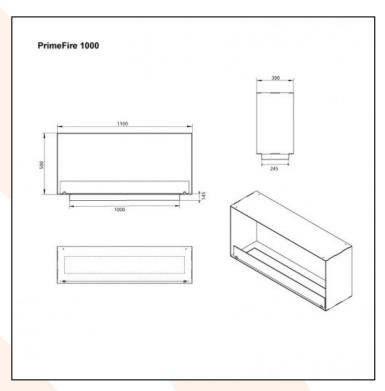

## **DESCRIPTION:**

Foco One Medium is a built-in bioethanol fireplace, where it is possible to see the flames from one side. This model has a width on 110 cm and gives you the opportunity for choosing between 2 different burners.

## **TECHNICAL DATA:**

Type: Built-in bioethanol fireplace
Size: H: 50 x W: 100 x D: 30 cm

Materials: Steel and glass

Weight: Ca. 22 kg.

Capacity: Depends on the selected burner

Heat Effect: Depends on the selected burner