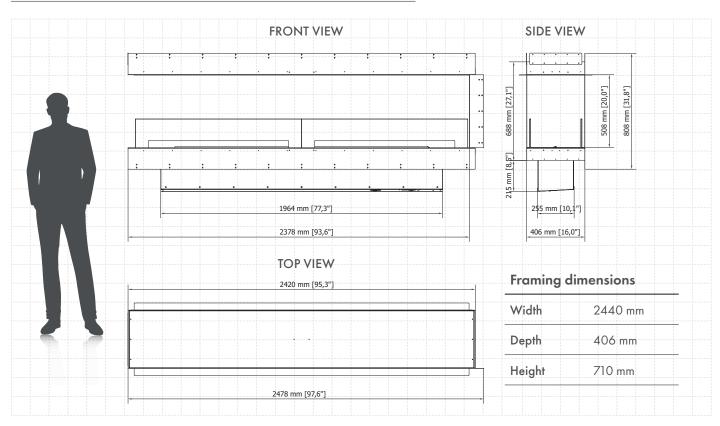

## Forma 2300 Room Divider

| Burner model            | FLA3+ 1990 (BEV Technology®)             |
|-------------------------|------------------------------------------|
| Fuel tank capacity      | 36.3 L                                   |
| Maximum burn time       | 32 hours                                 |
| Maximum heat output     | 21.2 kW                                  |
| Minimum room cubature   | 212 m <sup>3</sup>                       |
| Flame height regulation | 6 stages                                 |
| Weight                  | 154.7 kg                                 |
| Fuel type               | bioethanol 86 - 96,6%                    |
| Flue                    | not required                             |
| Air change rate         | 1 space volume per hour                  |
| Power supply            | 230 V                                    |
| Finish                  | black powder coating                     |
| Materials               | steel, galvanized steel, toughened glass |
| Application             | for indoor use only                      |
| -                       |                                          |